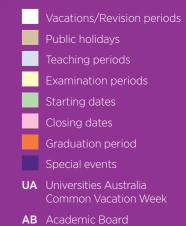

## LEGEND

uq.edu.au

End of pay period

uq.edu.au • University Security (24 Hour Service): (07) 3365 1234 • Emergency: (07) 3365 3333 • Emergency (After Hours): 1800 800 123