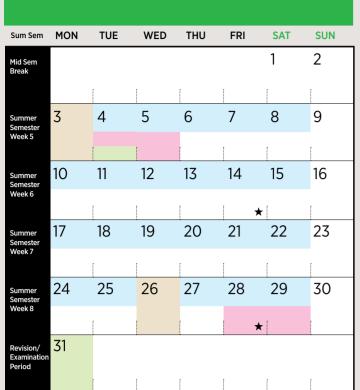

### **JANUARY**

- New Year's Day New Year's Day public holiday
- Summer Semester classes recommence Summer Semester last date to withdraw from Summer Semester course/s or cancel enrolment without academic penalty Semester 1 first date to request a program change
- Show Cause applications due for students who were asked to Show Cause in an earlier
- semester and have interrupted their studies, who wish to return in Semester 1 2022 QTAC Major Offer Round
- 26 Australia Day public holiday
- 28 Semester 1 due date to enrol domestic students 29 Summer Semester classes end Summer Semester revision period commences

### **FEBRUARY**

- 4 Summer Semester last date to withdraw from Summer Semester course/s, incurring
- financial liability and academic penalty Summer Semester examination period to 12 February Semester 1 last date to request a program change
- Summer Semester examination period ends/Summer Semester ends Semester 1 Orientation Week to 18 February
  Academic Board
  Jump Start Academic Preparation Program at Gatton - undergraduate students to 17 February
- Jump Start Academic Preparation Program at Gatton postgraduate students Semester 1 due date to enrol international students Jump Start Academic Preparation Program at St Lucia undergraduate students
- 21 Semester 1 classes commence
   22 Senate
   24 Summer Semester finalisation of grades