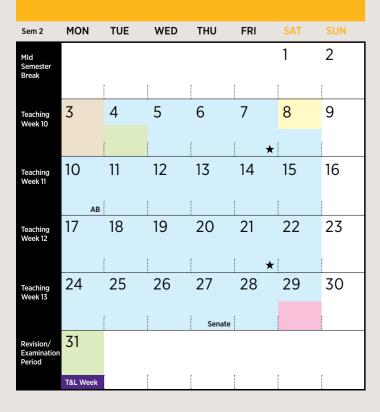

- Semester 2 mid-semester Saturday examinations Semester 2 mid-semester Saturday examinations
- Senate
- 24 Semester 2 classes end before mid-semester break
- 26 Semester 2 mid-semester break commences
  26 Universities Australia Common Vacation Week commences
  30 Semester 2 last date to withdraw from Semester 2 course/s or cancel enrolment without academic penalty

- Queen's Birthday public holiday Semester 2 classes recommence after mid-semester break
- Academic Board
- Semester 2 revision period commences
- 31 Teaching and Learning Week to 4 November