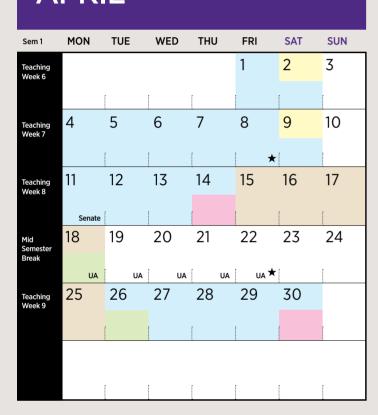

### APRIL

- Semester 1 mid-semester Saturday examinations Semester 1 mid-semester Saturday examinations
- Senate
- Semester 1 classes end before mid-semester break Good Friday public holiday
- Easter Saturday public holiday Easter Sunday public holiday Easter Monday public holiday
- Semester 1 mid-semester break commences
- Universities Australia Common Vacation Week commences 25 Anzac Day public holiday
- 25 Semester I classes recommence after mid-semester break 30 Semester1 last date to withdraw from Semester1course/s or cancel enrolment without

- Labour Day public holiday Semester 1 mid-semester deferred examinations Academic Board

- Senate Semester 1 classes end before mid-semester break 30 Semester 1 revision period commences
   30 Summer Semester 2022/2023 enrolments open