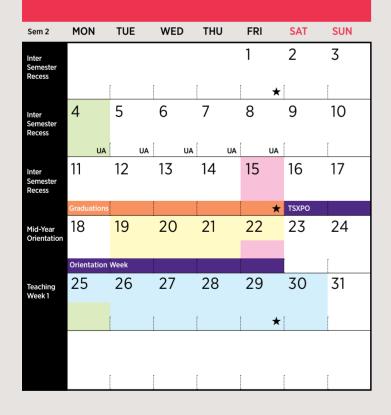

- 3 Semester 1 last date to withdraw from Semester 1 course/s incurring financial liability
- and academic penalty Semester 1 examination period to 18 June Academic Board
- Semester 1 examination period ends/Semester 1 ends Inter-Semester recess commences
- Senate
- Senate
   Semester 1 finalisation of grades
   Semester 2 first date to request a program change
   Show Cause applications due for students who were asked to Show Cause in an earlier semester and have interrupted their studies, who wish to return in Semester 2 2022

- Universities Australia Common Vacation Week commences Graduations period to 15 July Semester 2 last date to request a program change Semester 2 due date to enrol domestic students
- TSXPO to 17 July
  Semester 2 Orientation Week to 22 July
  Semester 1 deferred and supplementary examination period to 22 July
  Semester 2 due date to enrol international students
- 25 Semester 2 classes commence
- Semester 2 last date for addition of courses or alteration of enrolment Semester 2 due date for payment of tuition fees
- UQ Open Day (St Lucia campus) Royal Queensland Show holiday (Lockyer Valley Region - Gatton campus closed)
- Academic Board
  Royal Queensland Show holiday (Brisbane Region St Lucia and Herston campuses closed) UQ Open Day (Gatton campus)
- Semester 2 mid-semester Saturday examinations Semester 2 Census Date last date to withdraw from Semester 2 course/s or cancel enrolment without financial liability